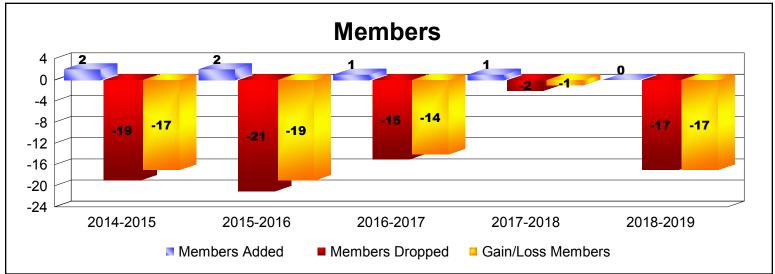

**Disbanded Districts**As of June 2019 Cumulative

| Year      | New<br>Clubs | Dropped<br>Clubs | Gain/<br>Loss<br>Clubs | New<br>Members | Charter<br>Members | Reinstate<br>Members | Transfer<br>Members | Total<br>Member<br>Added | Total<br>Members<br>Dropped | Gain/<br>Loss<br>Members |
|-----------|--------------|------------------|------------------------|----------------|--------------------|----------------------|---------------------|--------------------------|-----------------------------|--------------------------|
| 2014-2015 | 0            | -1               | -1                     | 2              | 0                  | 0                    | 0                   | 2                        | -19                         | -17                      |
| 2015-2016 | 0            | 0                | 0                      | 2              | 0                  | 0                    | 0                   | 2                        | -21                         | -19                      |
| 2016-2017 | 0            | -2               | -2                     | 1              | 0                  | 0                    | 0                   | 1                        | -15                         | -14                      |
| 2017-2018 | 0            | 0                | 0                      | 1              | 0                  | 0                    | 0                   | 1                        | -2                          | -1                       |
| 2018-2019 | 0            | -1               | -1                     | 0              | 0                  | 0                    | 0                   | 0                        | -17                         | -17                      |
| Average   | 0            | -1               | -1                     | 1              | 0                  | 0                    | 0                   | 1                        | -15                         | -14                      |