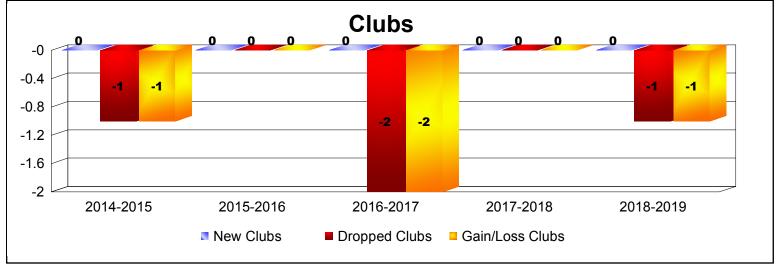

**Disbanded Districts**As of June 2019 Cumulative

| Year      | New<br>Clubs | Dropped<br>Clubs | Gain/<br>Loss<br>Clubs | New<br>Members | Charter<br>Members | Reinstate<br>Members | Transfer<br>Members | Total<br>Member<br>Added | Total<br>Members<br>Dropped | Gain/<br>Loss<br>Members |
|-----------|--------------|------------------|------------------------|----------------|--------------------|----------------------|---------------------|--------------------------|-----------------------------|--------------------------|
| 2014-2015 | 0            | -1               | -1                     | 2              | 0                  | 0                    | 0                   | 2                        | -19                         | -17                      |
| 2015-2016 | 0            | 0                | 0                      | 2              | 0                  | 0                    | 0                   | 2                        | -21                         | -19                      |
| 2016-2017 | 0            | -2               | -2                     | 1              | 0                  | 0                    | 0                   | 1                        | -15                         | -14                      |
| 2017-2018 | 0            | 0                | 0                      | 1              | 0                  | 0                    | 0                   | 1                        | -2                          | -1                       |
| 2018-2019 | 0            | -1               | -1                     | 0              | 0                  | 0                    | 0                   | 0                        | -17                         | -17                      |
| Average   | 0            | -1               | -1                     | 1              | 0                  | 0                    | 0                   | 1                        | -15                         | -14                      |